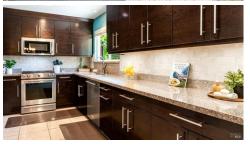

## Remarks

Tucked at the end of a quiet cul-de-sac in northwest Santa Rosa, this beautiful 3-bedroom, 2-bathroom home offers the perfect balance of style, space, and location. Situated on an expansive 12, 000 sq ft lot just under 1/3 acre the property showcases exceptional curb appeal with mature landscaping and a welcoming presence. Inside, the approximately 1, 300 sq ft floor plan is light and bright, featuring hardwood floors and custom finishes throughout. The gourmet kitchen is a highlight, equipped with stainless steel appliances, granite countertops, and rich custom cabinetry designed to please both the casual cook and seasoned entertainer. LED lighting adds a modern, energy-efficient touch throughout the home. The private backyard is a true extension of the living space, offering a large deck ideal for outdoor dining and gatherings, a trampoline, and a Tough Shed for added storage. Beautifully landscaped, the grounds provide both tranquility and functionality, creating a setting suited for a variety of lifestyles. Additional features include a 2-car garage and a location that places you close to excellent schools, shopping, and Highway 12.